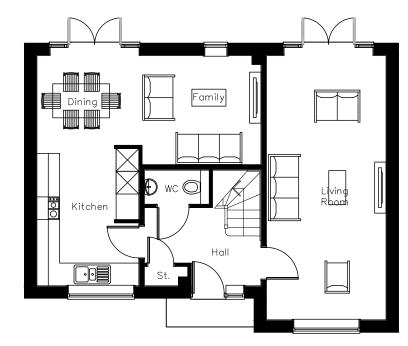

Plot Nos. 13

FIRST FLOOR PLAN

REAR ELEVATION SIDE ELEVATION

GROUND FLOOR PLAN

Gross - 1288 sqft

**Ashberry West Midlands** 

Tamworth Road Keresley

Allium Planning Drawing Town Code 3 Render