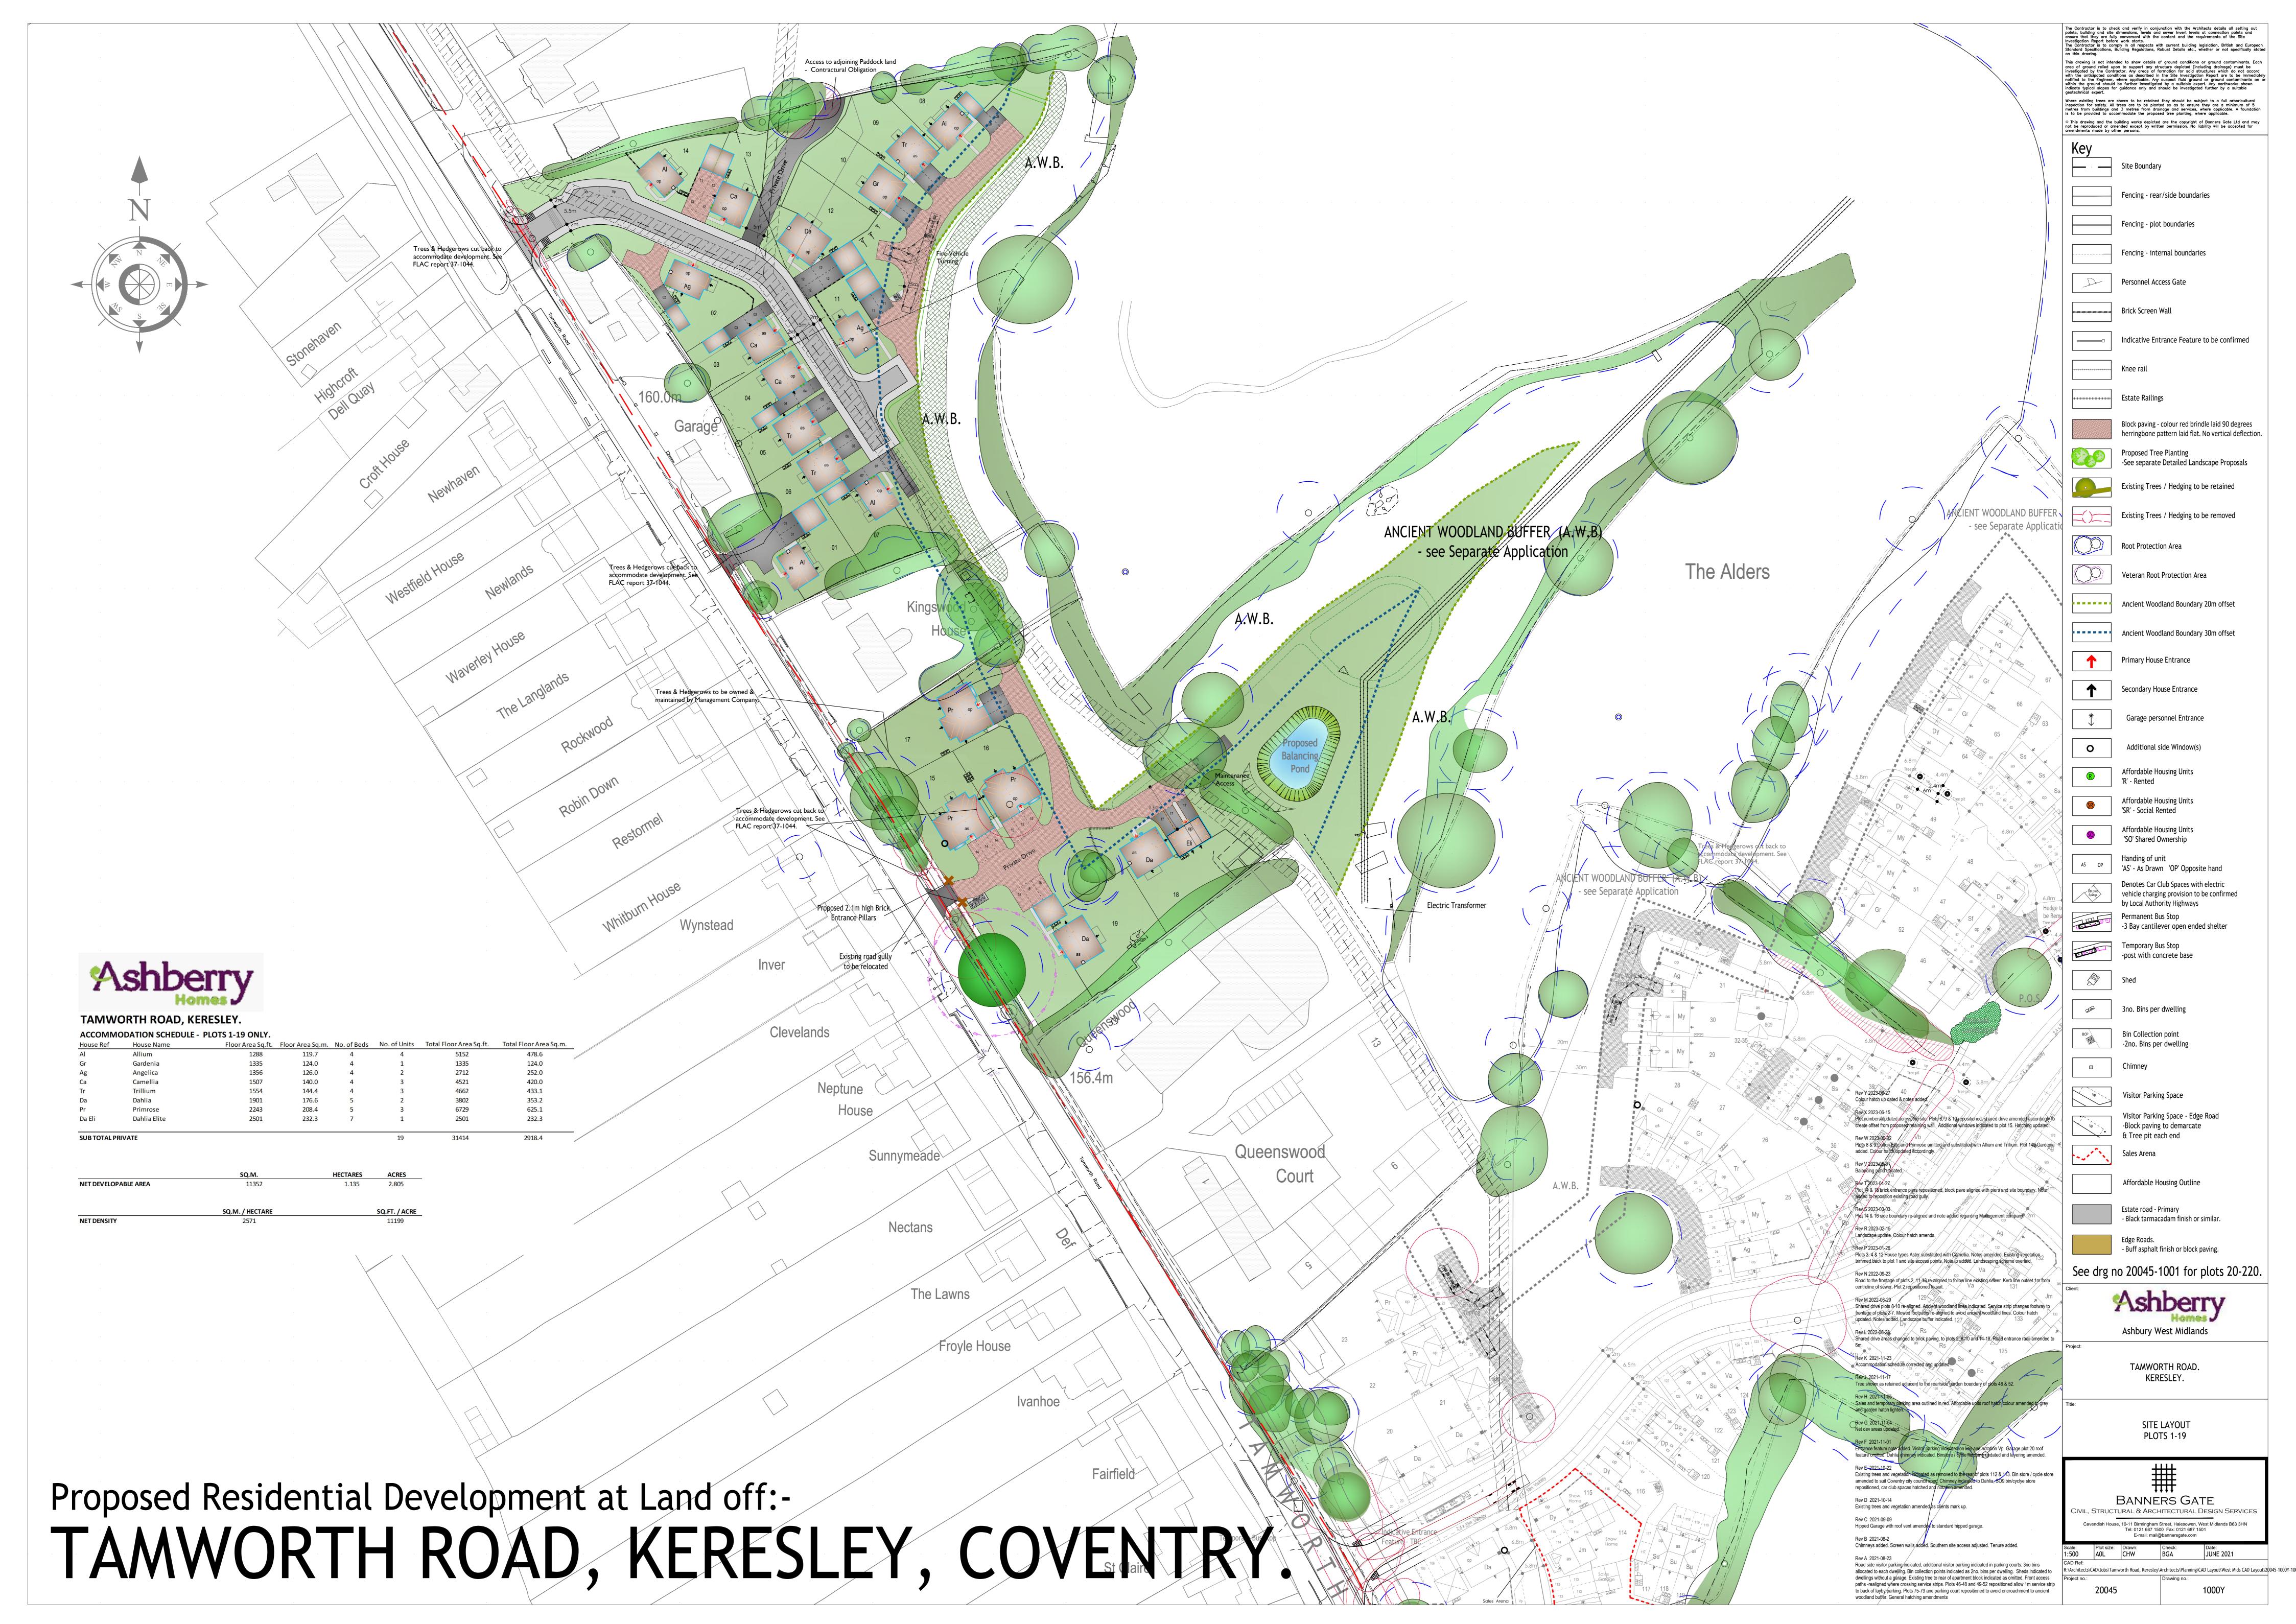

Plot Nos. 13



FIRST FLOOR PLAN



REAR ELEVATION SIDE ELEVATION

GROUND FLOOR PLAN

Gross - 1288 sqft



**Ashberry West Midlands** 

Tamworth Road Keresley

Allium Planning Drawing Town Code 3 Render

Drawing Title:

| 1:100  |
|--------|
| CAD F  |
| Projec |

Date: MAY 2021 Plot size: Drawn: A3L HJM Check: BGA

Ref: [:\20045\dwgs\arch\Current\Planning Proposals\20045-ALLIUM\_2021-11-23

AWM-ALL-TB-ET02 20045



## **NOTES**

Landscape shown on section detail above reflects that proposed on the detailed landscape design drawings, ref: P21-1372\_21-A Detailed Ancient Woodland Buffer Landscape Proposals (1 of 2). The section detail estimates the futire growth rates.

Tamworth Road, Keresley - Ancient Woodland Buffer Cross-section (Plot 8)

Levels information taken from drawing, Optio