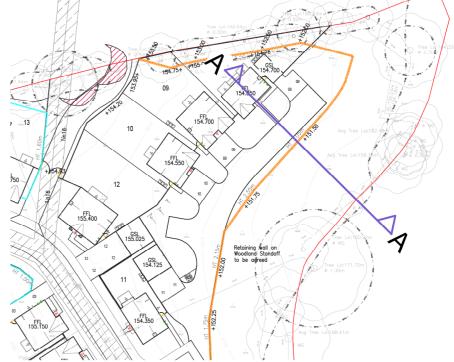

## **NOTES**

Landscape shown on section detail above reflects that proposed on the detailed landscape design drawings, ref: P21-1372\_21-A Detailed Ancient Woodland Buffer Landscape Proposals (1 of 2). The section detail estimates the futire growth rates.

Tamworth Road, Keresley - Ancient Woodland Buffer Cross-section (Plot 8)

Levels information taken from drawing, Option 1-PLOTS 8 - 10 RETAINING WALL & DRAINAGE OPTIONS (ref: 890407 RSK ZZ XX DR C SK01 P01