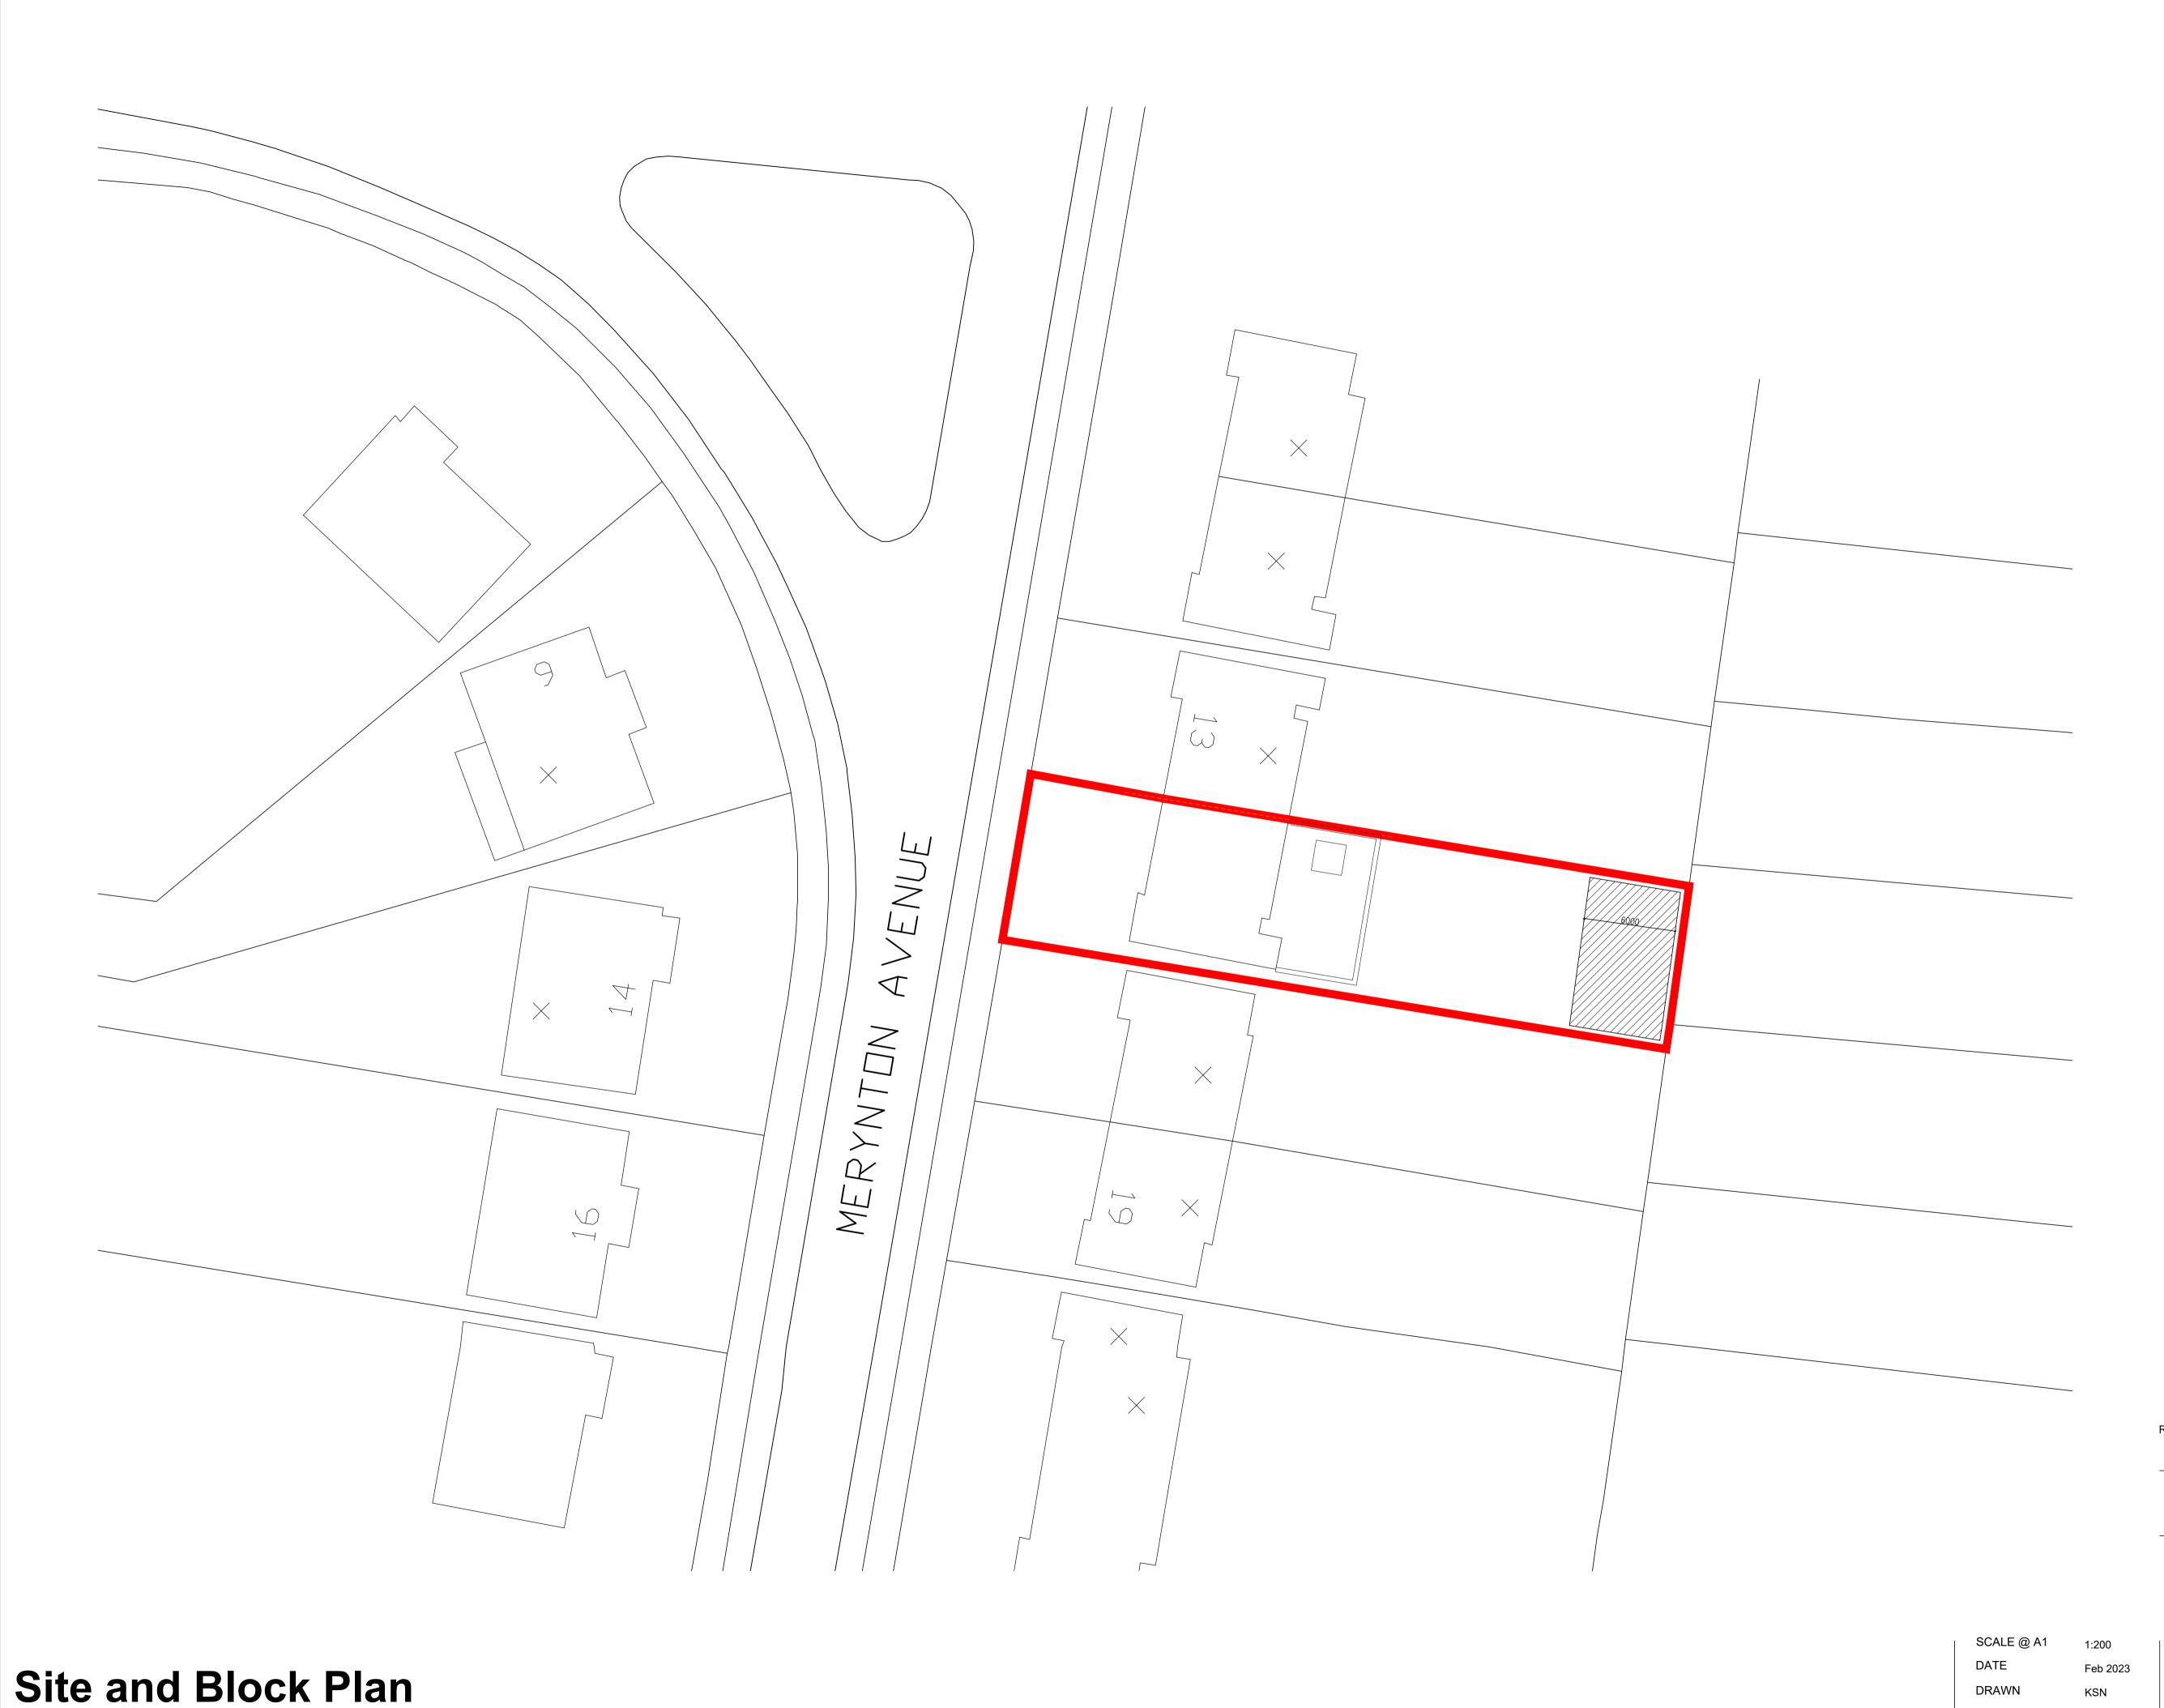

## **PLANNING**

ARCHITECTURAL CONSULTANTS 26 Wyche Avenue, Birmingham. B14 6LQ t: 0777 | 560785

Mr Raj Mehar CLIENT Rear Outbuilding Site and Block Plan

C361 / 021

CHECKED

Proposed Front Elevation

Proposed Side Elevation