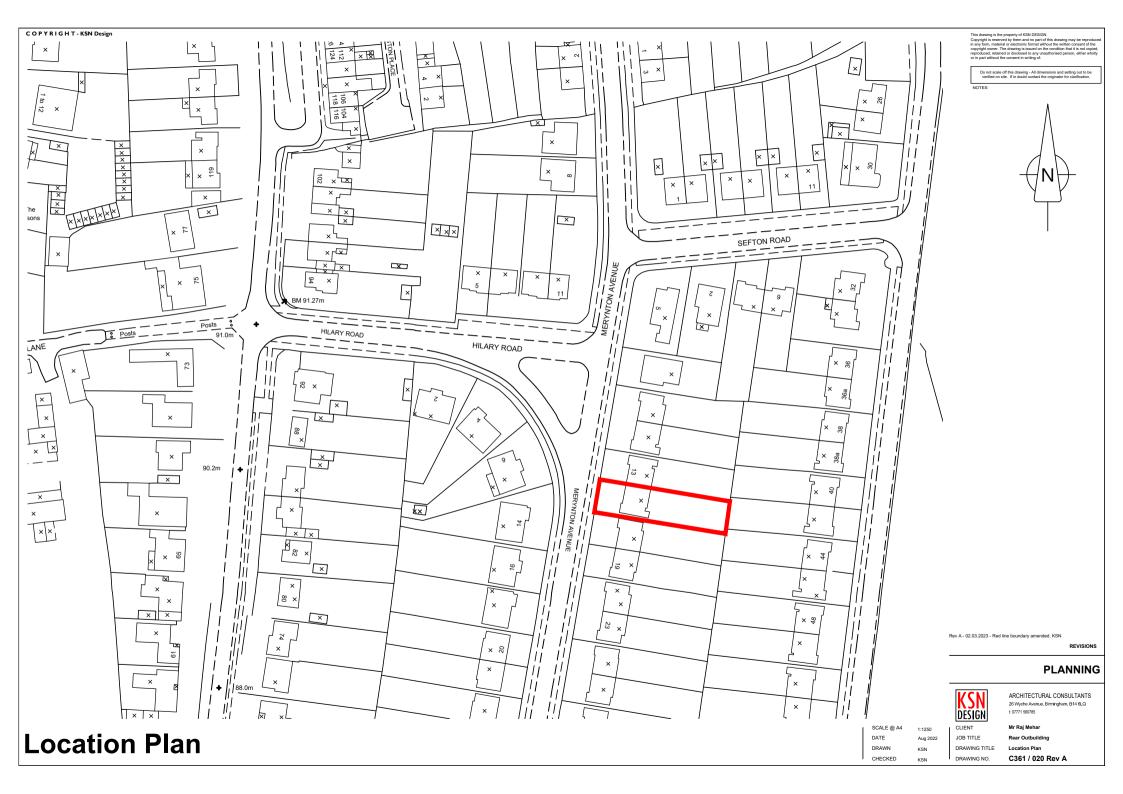

## **PLANNING**

ARCHITECTURAL CONSULTANTS 26 Wyche Avenue, Birmingham. B14 6LQ t: 0777 | 560785

Mr Raj Mehar CLIENT Rear Outbuilding Site and Block Plan

C361 / 021

CHECKED

Proposed Front Elevation

Proposed Side Elevation