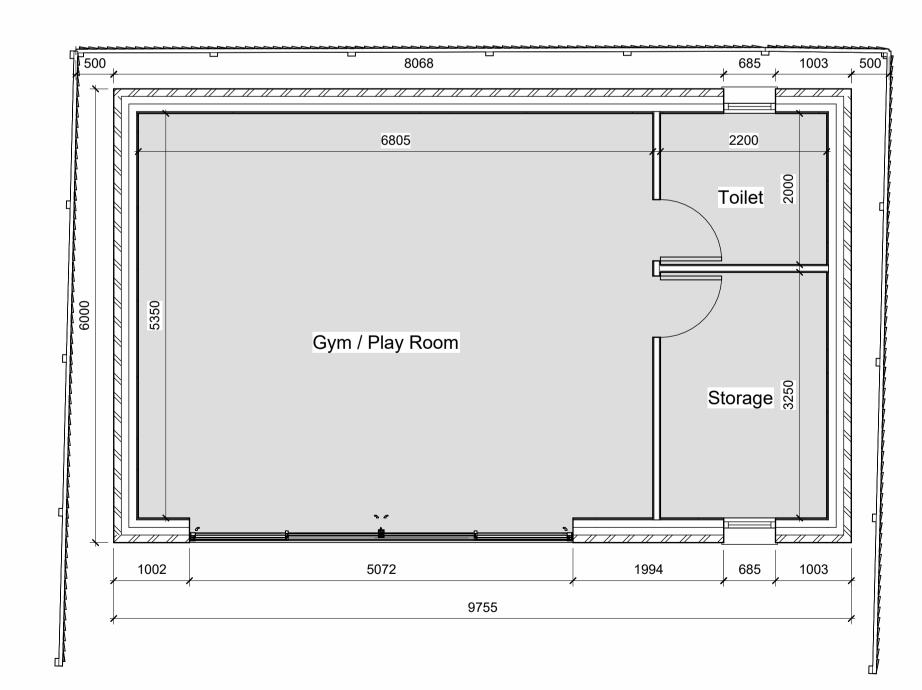

COPYRIGHT-KSN Design

This drawing is the property of KSN DESIGN.
Copyright is reserved by them and no part of this drawing may be reproduced in any form, material or electronic format without the written consent of the copyright owner. The drawing is issued on the condition that it is not copied, reproduced, recorded or disclosed to any unauthorized person, either wholly or in part without the consent in writing of:

Rev A - 23.09.2022 - Outbuilding added. KSN

**REVISIONS** 

## **PLANNING**

ARCHITECTURAL CONSULTANTS 26 Wyche Avenue, Birmingham. B14 6LQ t: 0777 | 560785

Mr Raj Mehar CLIENT Rear Outbuilding Site and Block Plan

C361 / 021

CHECKED







Proposed Front Elevation

Proposed Side Elevation

Proposed Rear Elevation



Proposed Side Elevation







Proposed 3D View

Rev A - 03.03.2023 - Note added for toilet window. KSN

**REVISIONS** 

**PLANNING** 

ARCHITECTURAL CONSULTANTS

JOB TITLE

Rear Outbuilding

Proposed Ground Floor Plan

Proposed Roof Plan

CHECKED